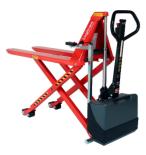

In addition, the special wheels ensure noise-free transportation - you can simply move around in silent.

Electric Highlifter Quality at working height

With a highlifter you are always ensured correct ergonomic working height, when you transport, lift and handle elements of pallets.