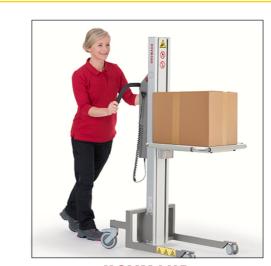

In addition, the special wheels ensure noise-free transportation - you can simply move around in silent.

Electric Highlifter Quality at working height

With a highlifter you are always ensured correct ergonomic working height, when you transport, lift and handle elements of pallets.