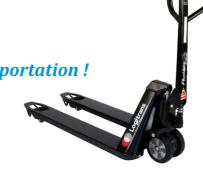

## Cover

Silent movement Also for outdoor transportation!

Lift and transport your items in an easy, efficient and ergonomically correct way! Due to the specially designed wheels, you can move heavy pallets effortless with our Panther Silent pallet truck. Indoor and outdoor. Nothing sticks to or blocks the wheels not metallic chips, small stones or snow!

In addition, the special wheels ensure noise-free transportation - you can simply move around in silent.

Electric Highlifter Quality at working height

With a highlifter you are always ensured correct ergonomic working height, when you transport, lift and handle elements of pallets.