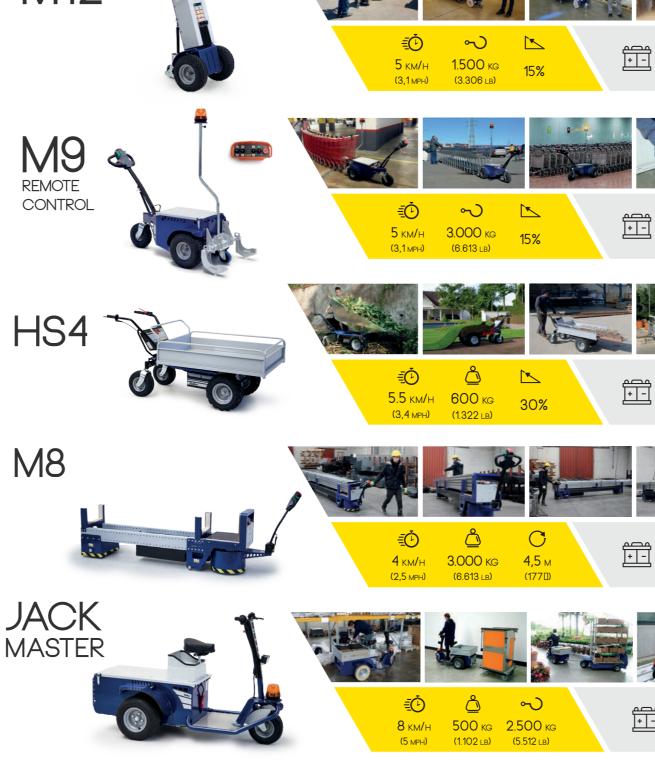

it. We furthermore provide equipment that grips the reel from the outside and turns it around,

**▶** REELS



**REMOTE** CONTROL





AGM LITHIUM









#-

AGM



#### FUNCTIONALITY

Hovmand lifters can grip, lift and tip almost any kind of container, i.e. drum, pot, kettle or vat. They can be taken from the floor and lifted. The grippers can be designed to handle difficult and complex shapes as well as containers made of different materials such as steel, plastic and cardboard.

Lifting of stacked boxes

Stainless steel lifter with electric

### **▶** BOXES

#### **FUNCTIONALITY**

A lifter is often a good solution when you need to pack, move, store and distribute. We provide lifters equipped with platforms, forks, grippers and equipment that turn and tip boxes.

reel manipulator







CIE MWWWWADO

Ready

**USB-PC** connectivity

For easier communication with the manipulator via a PC.

**Fouch panel user interface** User friendly and intuitive interface for the visualisation and setting of all operational parameters.

"Float Mode" button

**Enhanced safety** 

interface module

**Easy to Upgrade** 

Designed to accept controls for

...and to easily add the photocell to activate the arm brake (optional item).

your own gripping tools...

(optional item).

If you add your own custom

gripping device you can easily

by Commandstof our

implement safety functions







#### www.ergohandlers.co.in

Quick change of

touch sensitive

Simple electrical and

pneumatic connections

rouble Free cables

gripping device pass through

the handle support giving a

Electrical and