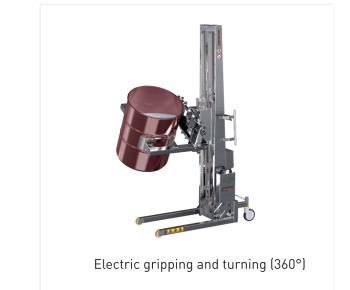

#### FUNCTIONALITY

Hovmand lifters can grip, lift and tip almost any kind of container, i.e. drum, pot, kettle or vat. They can be taken from the floor and lifted. The grippers can be designed to handle difficult and complex shapes as well as containers made of different materials such as steel, plastic and cardboard.