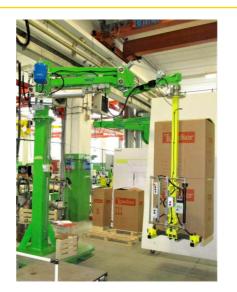

#### FUNCTIONALITY

Hovmand lifters can grip, lift and tip almost any kind of container, i.e. drum, pot, kettle or vat. They can be taken from the floor and lifted. The grippers can be designed to handle difficult and complex shapes as well as containers made of different materials such as steel, plastic and cardboard.